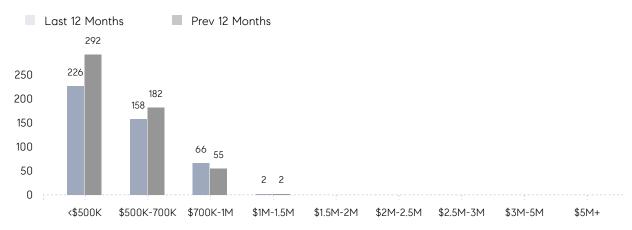

|
|                | % OF ASKING PRICE  | 103%      | 102%      |          |
|                | AVERAGE SOLD PRICE | \$543,150 | \$578,826 | -6%      |
|                | # OF CONTRACTS     | 19        | 41        | -54%     |
|                | NEW LISTINGS       | 27        | 32        | -16%     |
| Condo/Co-op/TH | AVERAGE DOM        | 67        | 17        | 294%     |
|                | % OF ASKING PRICE  | 101%      | 104%      |          |
|                | AVERAGE SOLD PRICE | \$486,667 | \$277,500 | 75%      |
|                | # OF CONTRACTS     | 0         | 3         | 0%       |
|                | NEW LISTINGS       | 0         | 2         | 0%       |

# Fair Lawn

### FEBRUARY 2022

### Monthly Inventory





### Contracts By Price Range



### Listings By Price Range



# COMPASS



Compass makes no representations or warranties, express or implied, with respect to future market conditions or prices of residential product at the time the subject property or any competitive property is complete and ready for occupancy or with respect to any report, study, finding, recommendation or other information provided by Compass herein. Moreover, no warranty, express or implied, is made or should be assumed regarding the accuracy, adequacy, completeness, legality, reliability, merchantability or fitness for a particular purpose of any information, in part or whole, contained herein. All material is presented with the understanding that Compass shall not be deemed to provide legal, accounting or other professional services. This is not intended to solicit the purch