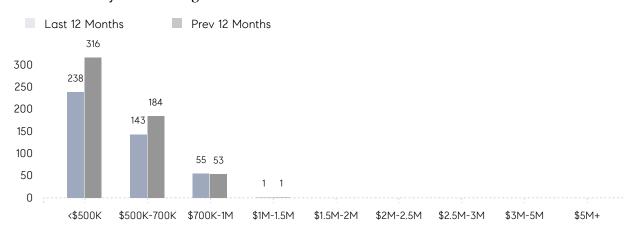

43        | 33        | 30%      |
|                | % OF ASKING PRICE  | 103%      | 102%      |          |
|                | AVERAGE SOLD PRICE | \$543,150 | \$578,826 | -6%      |
|                | # OF CONTRACTS     | 19        | 41        | -54%     |
|                | NEW LISTINGS       | 27        | 32        | -16%     |
| Condo/Co-op/TH | AVERAGE DOM        | 67        | 17        | 294%     |
|                | % OF ASKING PRICE  | 101%      | 104%      |          |
|                | AVERAGE SOLD PRICE | \$486,667 | \$277,500 | 75%      |
|                | # OF CONTRACTS     | 0         | 3         | 0%       |
|                | NEW LISTINGS       | 0         | 2         | 0%       |

# Fair Lawn

### FEBRUARY 2022

### Monthly Inventory





### Contracts By Price Range



### Listings By Price Range



# COMPASS



Compass makes no representations or warranties, express or implied, with respect to future market conditions or prices of residential product at the time the subject property or any competitive property is complete and ready for occupancy or with respect to any report, study, finding, recommendation or other information provided by Compass herein. Moreover, no warranty, express or implied, is made or should be assumed regarding the accuracy, adequacy, completeness, legality, reliability, merchantability or fitness for a particular purpose of any information, in part or whole, contained herein. All material is presented with the understanding that Compass shall not be deemed to provide legal, accounting or other professional services. This is no