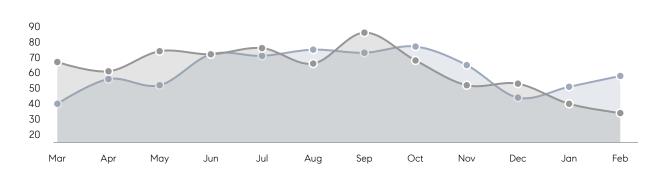

| AVERAGE DOM        | 43        | 33        | 30%      |
|                | % OF ASKING PRICE  | 103%      | 102%      |          |
|                | AVERAGE SOLD PRICE | \$543,150 | \$578,826 | -6%      |
|                | # OF CONTRACTS     | 19        | 41        | -54%     |
|                | NEW LISTINGS       | 27        | 32        | -16%     |
| Condo/Co-op/TH | AVERAGE DOM        | 67        | 17        | 294%     |
|                | % OF ASKING PRICE  | 101%      | 104%      |          |
|                | AVERAGE SOLD PRICE | \$486,667 | \$277,500 | 75%      |
|                | # OF CONTRACTS     | 0         | 3         | 0%       |
|                | NEW LISTINGS       | 0         | 2         | 0%       |

# Fair Lawn

### FEBRUARY 2022

### Monthly Inventory





### Contracts By Price Range



### Listings By Price Range



# COMPASS



Compass makes no representations or warranties, express or implied, with respect to future market conditions or prices of residential product at the time the subject property or any competitive property is complete and ready for occupancy or with respect to any report, study, finding, recommendation or other information provided by Compass herein. Moreover, no warranty, express or implied, is made or should be assumed regarding the accuracy, adequacy, completeness, legality, reliability, merchantability or fitness for a particular purpose of any information, in part or whole, contained herein. All material is presented with the understanding that Compass shall not be deemed to provide legal, accounting or other p